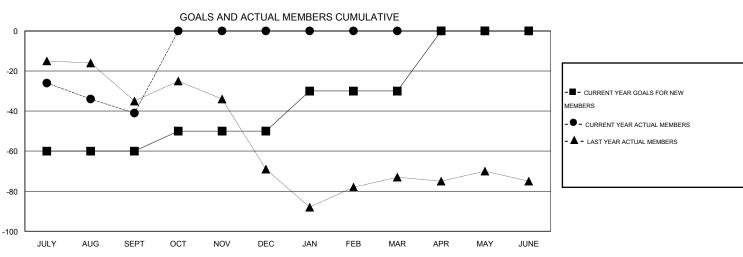

## **LOCATION WASHINGTON**

 $\mathsf{GMT}\;\mathsf{CA}\;2$ 

|                       |                  | Clubs     |                  |                  |                       |                    | Members                             |                    |                  |
|-----------------------|------------------|-----------|------------------|------------------|-----------------------|--------------------|-------------------------------------|--------------------|------------------|
| RESULTS FOR 2016-2017 |                  |           |                  |                  | RESULTS FOR 2016-2017 |                    |                                     |                    |                  |
| QUARTER               | NEW CLUB<br>GOAL | NEW CLUBS | DROPPED<br>CLUBS | NET<br>GAIN/LOSS | QUARTER               | NEW MEMBER<br>GOAL | CHARTER AND<br>NEW MEMBERS<br>ADDED | DROPPED<br>MEMBERS | NET<br>GAIN/LOSS |
| JULY/AUG/SEPT         | 0                | 0         | 1                | -1               | JULY/AUG/SEPT         | -60                | 16                                  | 57                 | -41              |
| OCT/NOV/DEC           | 0                | 0         | 0                | 0                | OCT/NOV/DEC           | 10                 | 0                                   | 0                  | 0                |
| JAN/FEB/MAR           | 0                | 0         | 0                | 0                | JAN/FEB/MAR           | 20                 | 0                                   | 0                  | 0                |
| APR/MAY/JUNE          | 1                | 0         | 0                | 0                | APR/MAY/JUNE          | 30                 | 0                                   | 0                  | 0                |